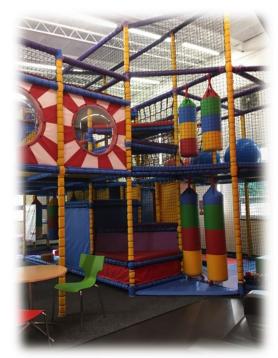

**EXCLUSIVE HIRE** 

AT JOHN BUNYAN SOFT PLAY

#### Autism Bedfordshire will have exclusive use of this facility on the above date.

#### We will also provide 1 member of staff to monitor the play areas, however we will not be able to offer 1:1 support.

- Venue John Bunyan, Sports and Fitness, Mile Road Bedford, MK42 9TS
- Date Sunday 24<sup>th</sup> November 2019
- Time 10:30am 12:00pm
- Cost £3.50 per child (AB members) £4.50 per child (Non AB members)